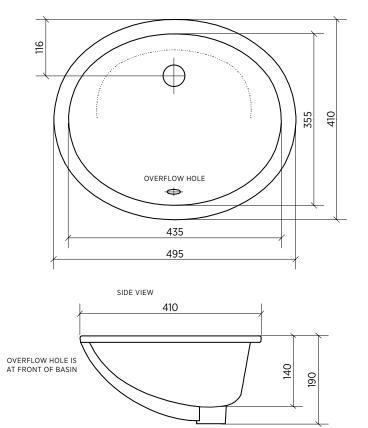

## Under counter basin, oval

This oval undermount basin offers classic styling with generous bowl capacity. Suits solid surface benchtops.

| ORDER CODE | SBC-203B                                                                    |
|------------|-----------------------------------------------------------------------------|
| TAPHOLE    | No taphole.                                                                 |
| WASTE      | Suits 32 mm waste (not supplied).                                           |
| CAPACITY   | 11 litres.                                                                  |
| OVERFLOW   | Overflow is located at front of basin.                                      |
| MATERIAL   | White vitreous china.                                                       |
| FIXING     | Refer to benchtop manufacturer's instructions for fixing basin to benchtop. |
|            | Use acetic cured silicone sealant. Do not use epoxy type adhesives.         |
|            | Always use the actual basin to verify cutout.                               |
|            |                                                                             |

## Please note

- All measurements are in millimetres.

- Dimensions are nominal and subject to normal ceramic manufacturing variations of ±5mm.
- Fixing: Use acetic cured silicone sealant. Do not use epoxy type adhesives.
- Always use the actual basin to verify cutout.
- Specifications may vary without notice as part of our continuous improvement practices.
- Clean with a damp cloth. Do not use abrasive cleaners, liquids or pastes.